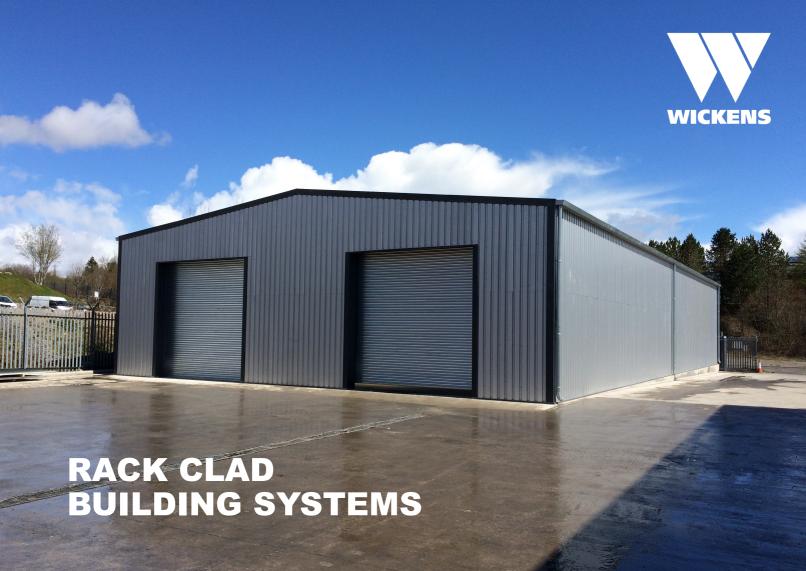

## **RACK CLAD BUILDING SYSTEMS**

## PROTECT YOUR STOCK FROM THE FLEMENTS

- Cantilever Racking or Heavy Duty Racking forms the integral structure of the building.
- Fully modular system could be extended with additional racking and roofing in future.
- Options to fit roller shutter doors, fire doors, pedestrian doors, etc.
- Can show a considerable saving against a traditionally constructed building with racking purchased separately.